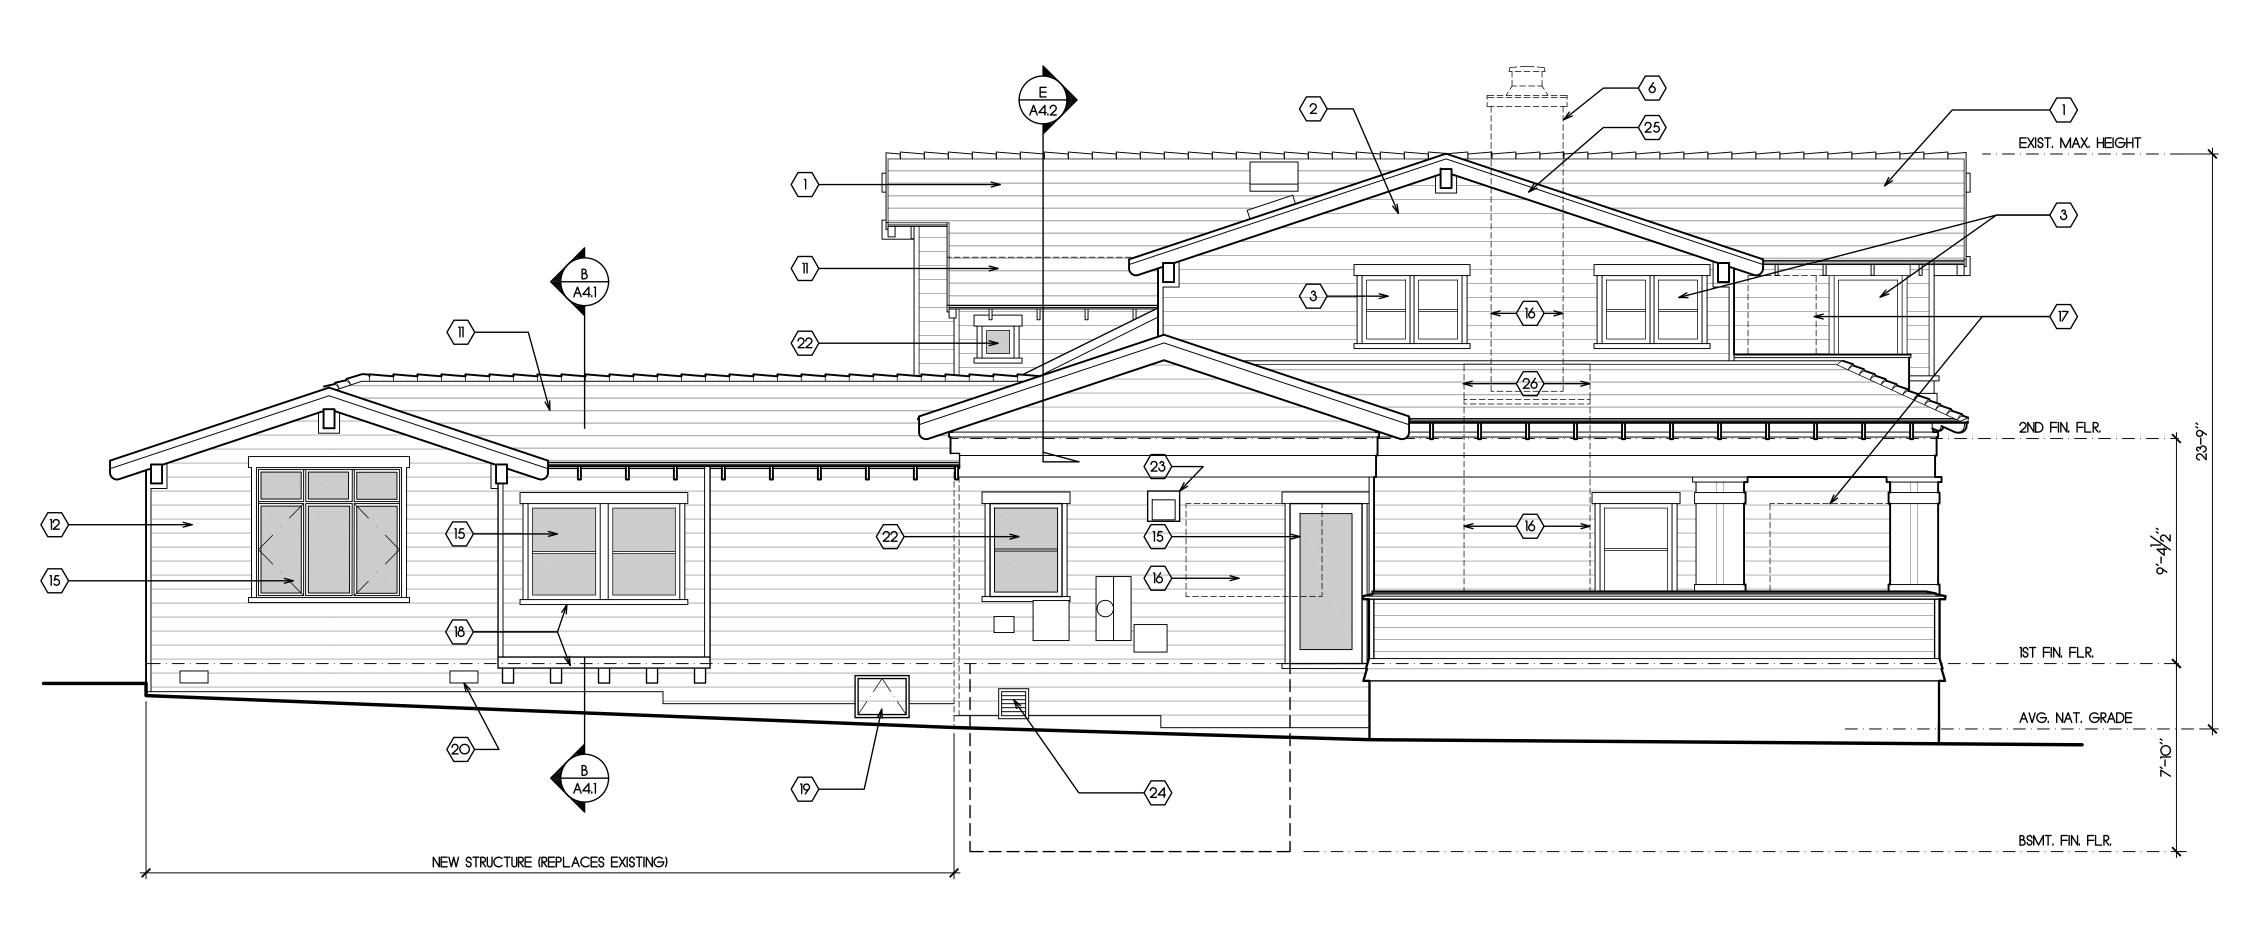

9.c – 909 Egan Minor change to proposed east elevation (Attachment 1)

RESPECTFULLY SUBMITTED:

Alyson Hunter

Alyson Hunter, Associate Planner

PROPOSED EAST ELEVATION

## ○ SHEET NOTES

- 1. EXISTING CONCRETE TILE ROOFING TO REMAIN.
- 2. EXISTING WOOD SIDING TO REMAIN.
- EXISTING ALUMINUM-CLAD WOOD WINDOWS TO REMAIN EXCEPT WHERE NOTED OTHERWISE.
- 4. NOT USED.
- 5. NOT USED.
- 6. REMOVE EXISTING FIREPLACE CHIMNEY.
- 7. REMOVE EXISTING WINDOW.
- 8. REMOVE EXISTING PATIO DOORS.
- 9. REMOVE PORTION OF EXISTING WALL FOR NEW WINDOW OPENING.
- 10. REMOVE PORTION OF EXTERIOR WALL.
- 11. NEW CONCRETE TILE TO MATCH EXISTING.
- 12. NEW WOOD SIDING TO MATCH EXISTING.
- 13. NOT USED.
- 14. NOT USED.
- 15. NEW ALUMINUM-CLAD WOOD WINDOW TO MATCH EXISTING.
- 16. PATCH WOOD SIDING TO MATCH EXISTING.
- 17. FILL IN REMOVED WINDOW OR DOOR OPENING & PATCH SIDING TO MATCH EXISTING.
- 18. NEW WOOD TRIM TO MATCH EXISTING.
- 19. NEW 24" X 18" FOUNDATION ACCESS WITH PANEL TO MATCH EXISTING - SEE EXISTING SOUTH ELEVATION.
- 20. NEW 14" X 6" FOUNDATION VENT, TYP...
- 21. REMOVE EXISTING ALUMINUM-CLAD WOOD WINDOW & SAVE FOR
- 22. RE-LOCATED EXISTING ALUMINUM-CLAD WOOD WINDOW SEE DEMOLITION PLANS AND WINDOW SCHEDULE.
- 23. NEW GAS FIREPLACE TERMINATION.
- 24. RELOCATED CRAWLSPACE EXHAUST FAN LOUVER SEE EXISTING SOUTH
- 25. PATCH RAKE FASCIA WHERE CHIMNEY IS REMOVED TO MATCH
- 26. PATCH ROOF TO MATCH EXISTING.

## BAKER RESIDENCE

909 EGAN AVE PACIFIC GROVE, CA 93950

OWNER:

PAUL & DEBBIE BAKER

847 STARLITE LANE LOS ALTOS, CA 94024

SHEET TITLE: **EXTERIOR ELEVATIONS** 

SCALE: 1/4" = 1'-0"

DRAWN BY: