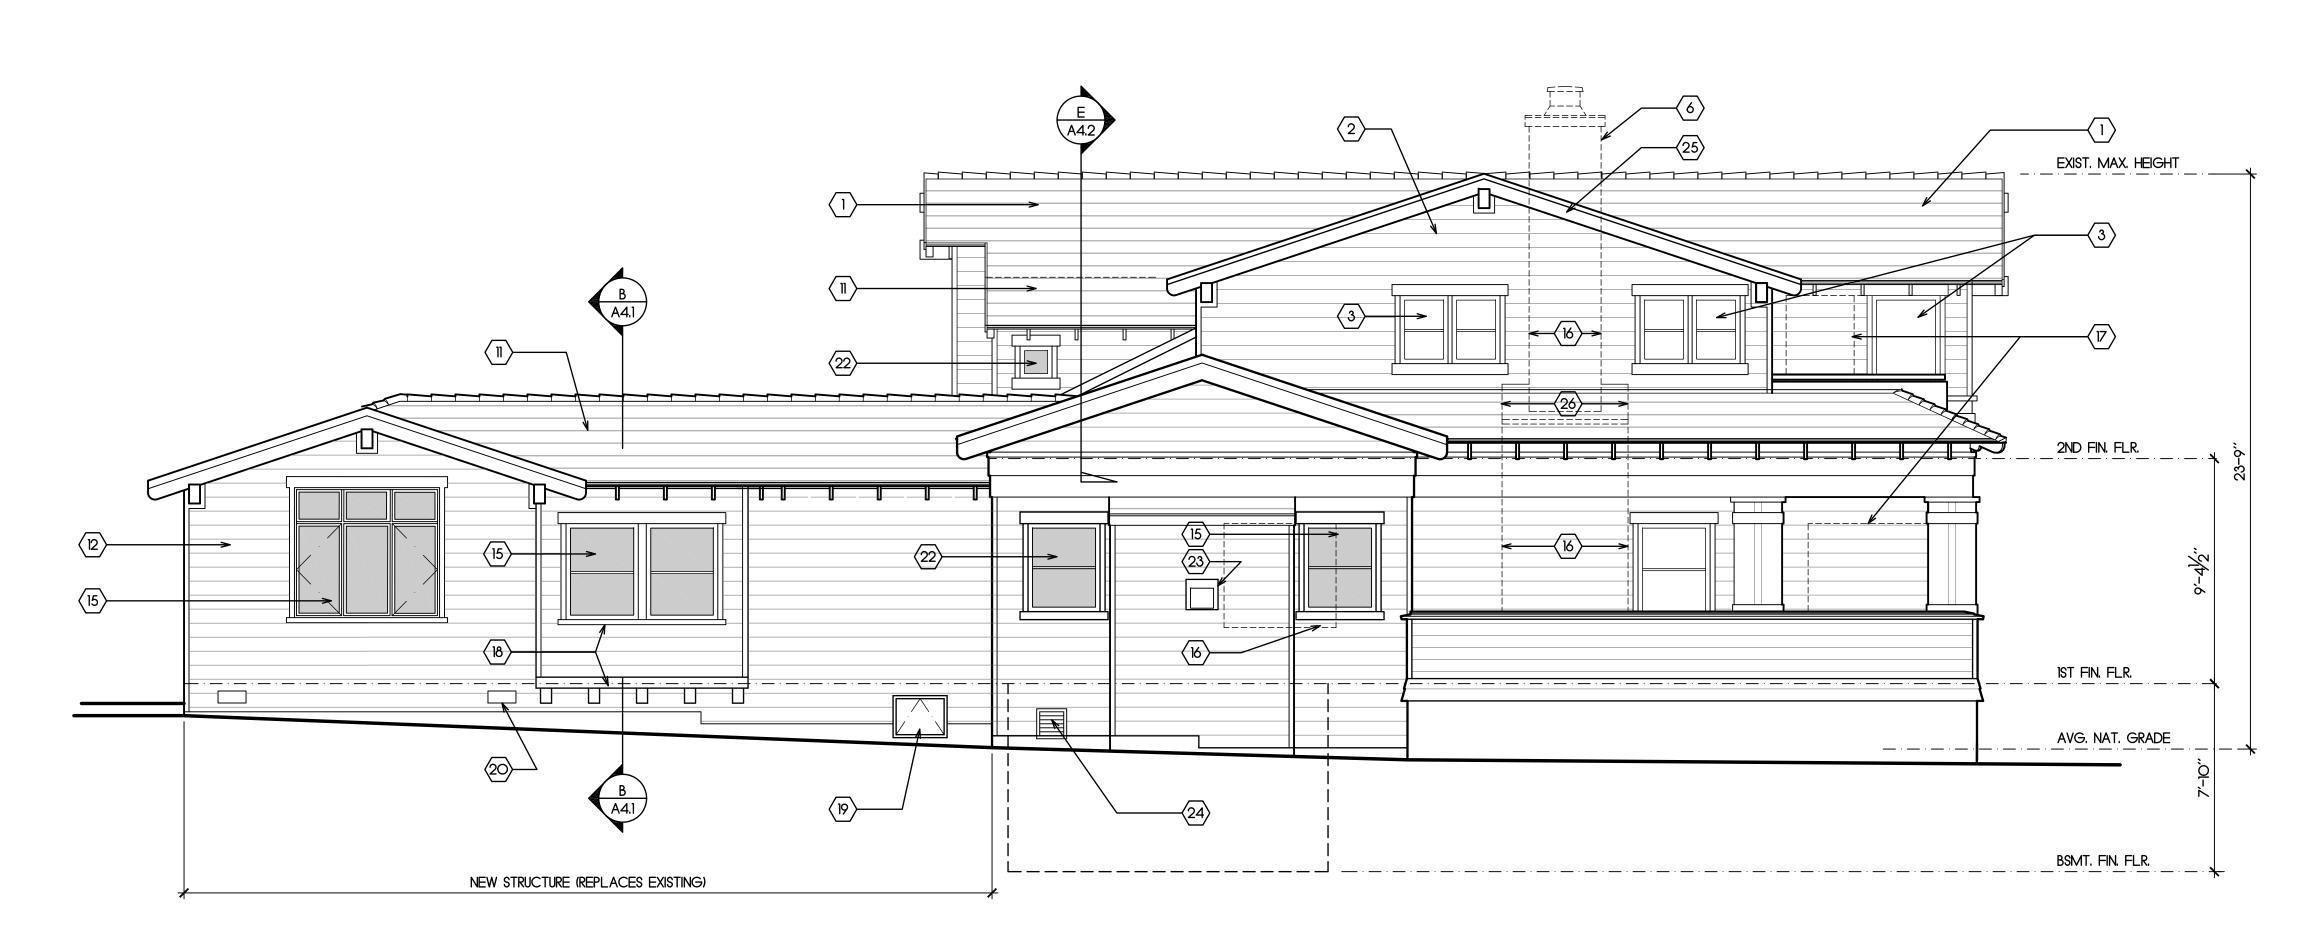

9.c – 909 Egan Minor change to proposed east elevation (Attachment 1)

RESPECTFULLY SUBMITTED:

Alyson Hunter

Alyson Hunter, Associate Planner

PROPOSED EAST ELEVATION

## ○ SHEET NOTES

- 1. EXISTING CONCRETE TILE ROOFING TO REMAIN.
- 2. EXISTING WOOD SIDING TO REMAIN.
- EXISTING ALUMINUM-CLAD WOOD WINDOWS TO REMAIN EXCEPT WHERE NOTED OTHERWISE.
- 4. NOT USED.
- 5. NOT USED.
- 6. REMOVE EXISTING FIREPLACE CHIMNEY.
- 7. REMOVE EXISTING WINDOW.
- 8. REMOVE EXISTING PATIO DOORS.
- 9. REMOVE PORTION OF EXISTING WALL FOR NEW WINDOW OPENING.
- 10. REMOVE PORTION OF EXTERIOR WALL.
- 11. NEW CONCRETE TILE TO MATCH EXISTING.
- 12. NEW WOOD SIDING TO MATCH EXISTING.
- 13. NOT USED.
- 14. NOT USED.
- 15. NEW ALUMINUM-CLAD WOOD WINDOW TO MATCH EXISTING.
- 16. PATCH WOOD SIDING TO MATCH EXISTING.
- 17. FILL IN REMOVED WINDOW OR DOOR OPENING & PATCH SIDING TO MATCH EXISTING.
- 18. NEW WOOD TRIM TO MATCH EXISTING.
- 19. NEW 24" X 18" FOUNDATION ACCESS WITH PANEL TO MATCH EXISTING - SEE EXISTING SOUTH ELEVATION.
- 20. NEW 14" X 6" FOUNDATION VENT, TYP...
- 21. REMOVE EXISTING ALUMINUM-CLAD WOOD WINDOW & SAVE FOR
- 22. RE-LOCATED EXISTING ALUMINUM-CLAD WOOD WINDOW SEE DEMOLITION PLANS AND WINDOW SCHEDULE.
- 23. NEW GAS FIREPLACE TERMINATION.
- 24. RELOCATED CRAWLSPACE EXHAUST FAN LOUVER SEE EXISTING SOUTH
- 25. PATCH RAKE FASCIA WHERE CHIMNEY IS REMOVED TO MATCH
- 26. PATCH ROOF TO MATCH EXISTING.

## BAKER RESIDENCE

909 EGAN AVE PACIFIC GROVE, CA 93950

OWNER:

PAUL & DEBBIE BAKER

847 STARLITE LANE LOS ALTOS, CA 94024

SHEET TITLE: **EXTERIOR ELEVATIONS** 

SCALE: 1/4" = 1'-0"

DRAWN BY: